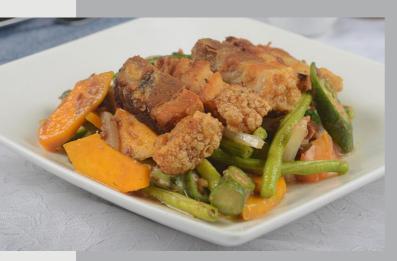

# filipino platter

(Good for 4-6 pax)

PANCIT CANTON WITH LECHON KAWALI 🛊

650.00

300g thick noodles with traditional Filipino savory sauce topped with 250g crispy pork liempo

GRILLED PORK BELLY

850.00

1000g grilled pork belly marinated in classic Filipino barbecue sauce with pickled papaya