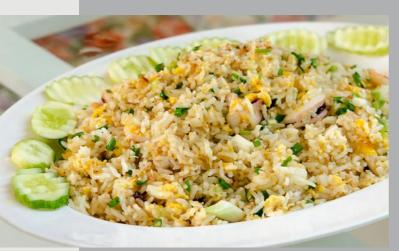

# chinese platter

YANG CHOW FRIED RICE

350.00

1000g Chinese-style wok fried rice with char siu pork bits, salad peeled small shrimp, scrambled eggs, and veggies

BEEF BROCOLLI \*

850.00

500g slice beef strips in Chinese style sauce and fresh broccoli strands