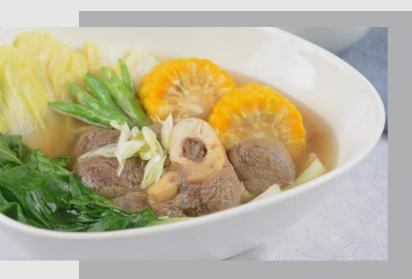

## all-time favorites

CLASSIC BEEF BULALO \* 350.00 beef shank soup with bone marrow, assorted veggies, corn-on-the-cob

PANCIT CANTON ★
egg and rice noodles, chicken strips, shrimp,
Chinese sausage

grilled bangus belly, sautéed native veggies, shrimp paste, served with two steamed rice