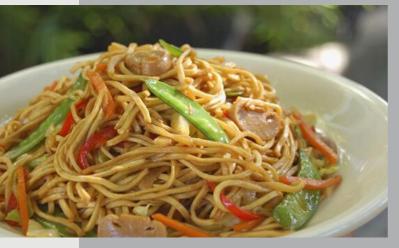

## all-time favorites

CLASSIC BEEF BULALO \* 350.00 beef shank soup with bone marrow, assorted veggies, corn-on-the-cob

PANCIT CANTON ★
egg and rice noodles, chicken strips, shrimp,
Chinese sausage

grilled bangus belly, sautéed native veggies, shrimp paste, served with two steamed rice