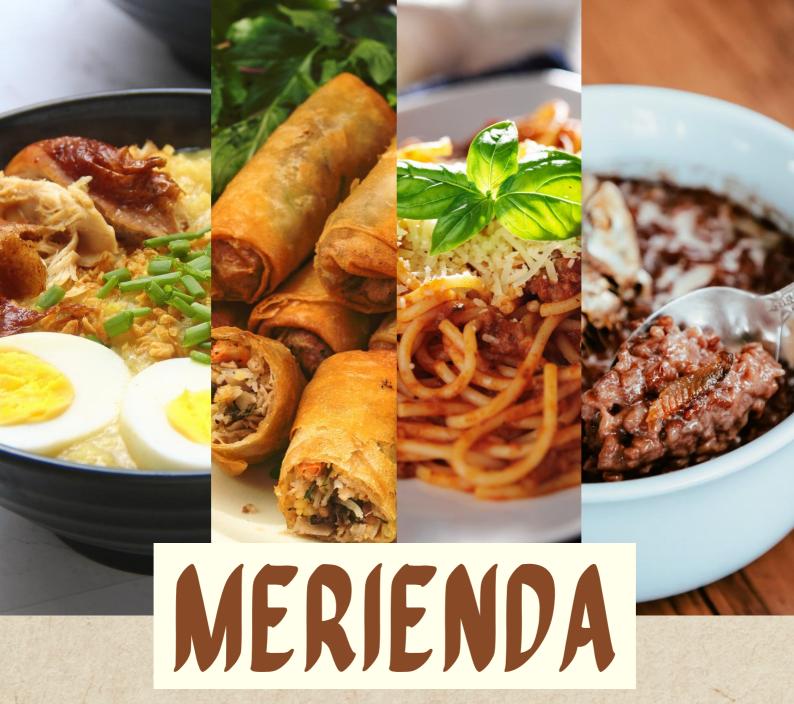

#### CHICKEN ARROZ CALDO WITH LUMPIANG TOGUE

classic Filipino rice porridge topped with shredded chicken strips and hard boiled egg. served with 2 pcs. lumpiang togue and vinegar sauce.

#### FILIPINO STYLE SPAGHETTI

classic Filipino spaghetti in sweet and spicy sauce and sliced hot dogs topped with grated cheddar cheese. served with toasted bread.

#### CHAMPORADO WITH DILIS

classic Filipino chocolate rice porridge topped with crispy dried dilis and condensed milk.

150.00

155.00

140.00