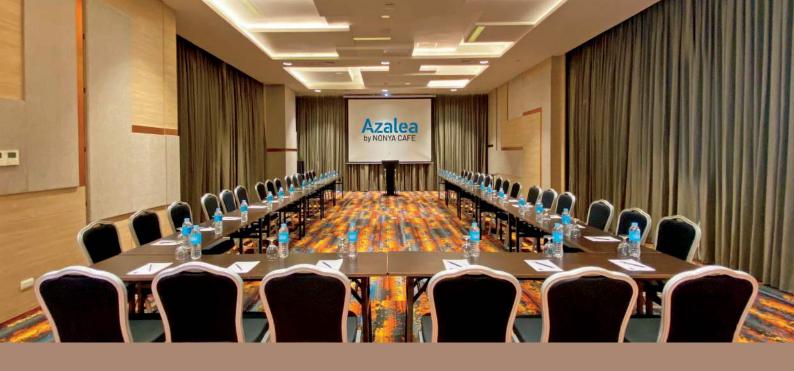

## Azalea by NONYA CAFE

Our meeting spaces are equipped with state of the art technological facilities which create an intimate social event or business meeting you have in mind.

| FUNCTION<br>ROOM | SIZE    | CLASSROOM<br>(3 pax per table) | CLASSROOM<br>(2 pax per table) | ROUNDS<br>(10 pax per<br>table) | U-SHAPE | THEATER | CLUSTER | BOARD<br>ROOM |
|------------------|---------|--------------------------------|--------------------------------|---------------------------------|---------|---------|---------|---------------|
| AZALEA A         | 79 sqm  | 36 pax                         | 20 pax                         | 40 pax                          | 20 pax  | 40 pax  | 36 pax  | 20 pax        |
| AZALEA B         | 100 sqm | 45 pax                         | 28 pax                         | 60 pax                          | 30 pax  | 70 pax  | 20 pax  | 30 pax        |
| AZALEA<br>HALL   | 179 sqm | 90 pax                         | 48 pax                         | 120 pax                         | 50 pax  | 110 pax | 57 pax  | 50 pax        |