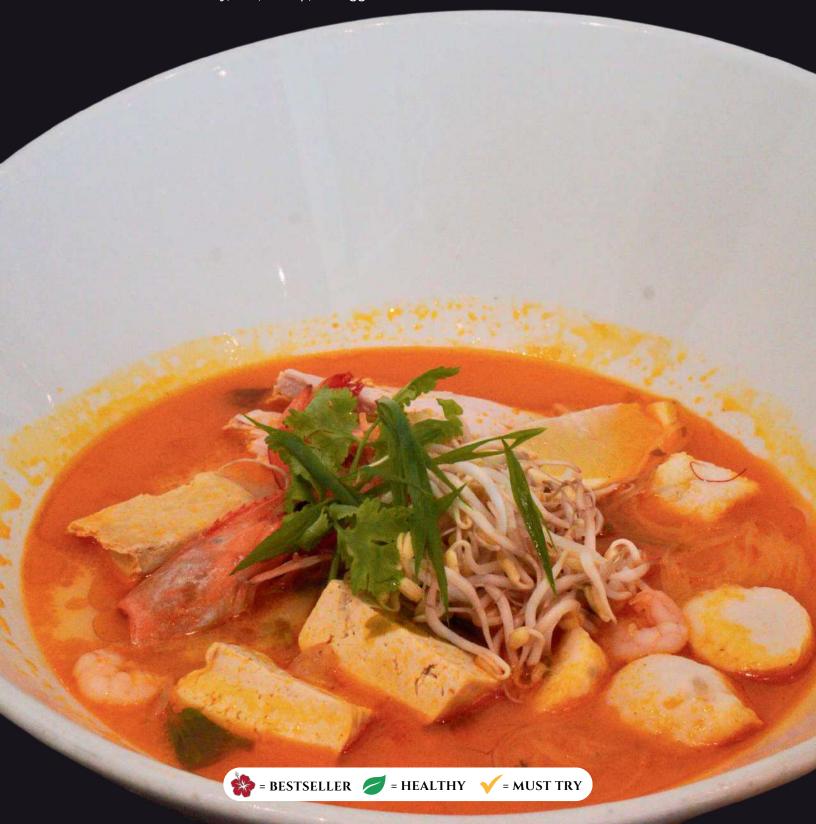

# **NOODLES**

295

stir fried noodles with shrimp, chicken, and vegetables.

**✓** LAKSA

450

egg noodles in spicy coconut seafood soup topped with chicken curry, tofu, shrimp, and egg.