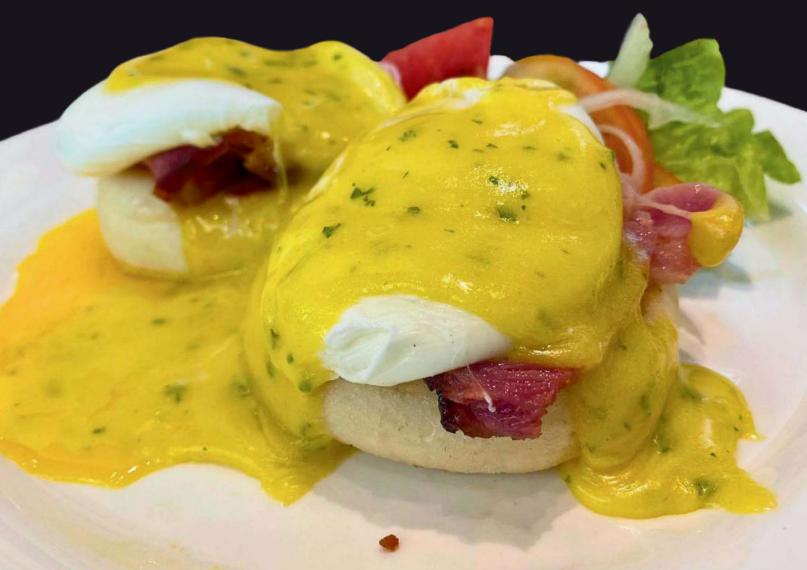

### EGGS BENEDICT

295

poached eggs and bacon on an English muffin, topped with hollandaise sauce.

Prices quoted above are in Philippine Peso and are inclusive of government taxes plus 10% service charge.