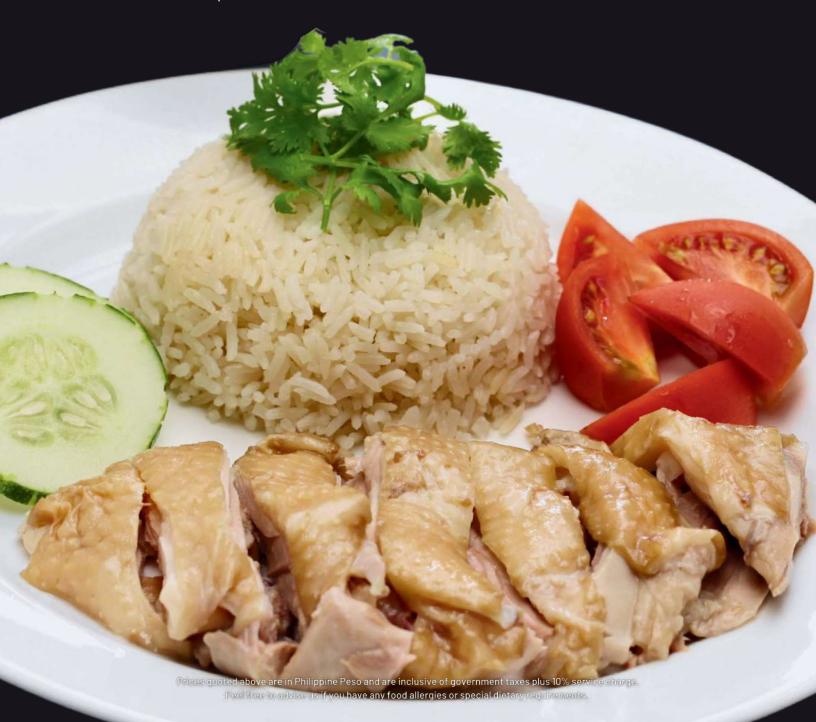

### HAINAN CHICKEN RICE

poached chicken in superior sauce and fragrant oil. served with coconut rice and chili, ginger, and soy condiments.