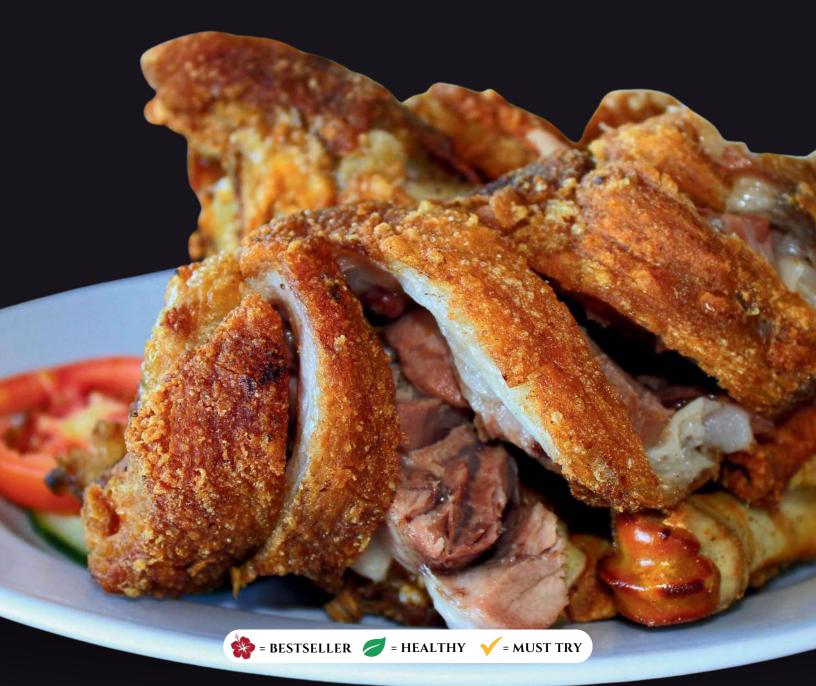

**√** KROPECK 95

fried prawn flavored crackers served with seasoned vinegar.

CRISPY PATA
deep fried pork leg and knuckles served with our special homestyle soy-vinegar dip.

650 **GRILLED SAUSAGES** 65 grilled set of Hungarian, Frank, and Bratwurst sausages with veggies served in sizzling plate.