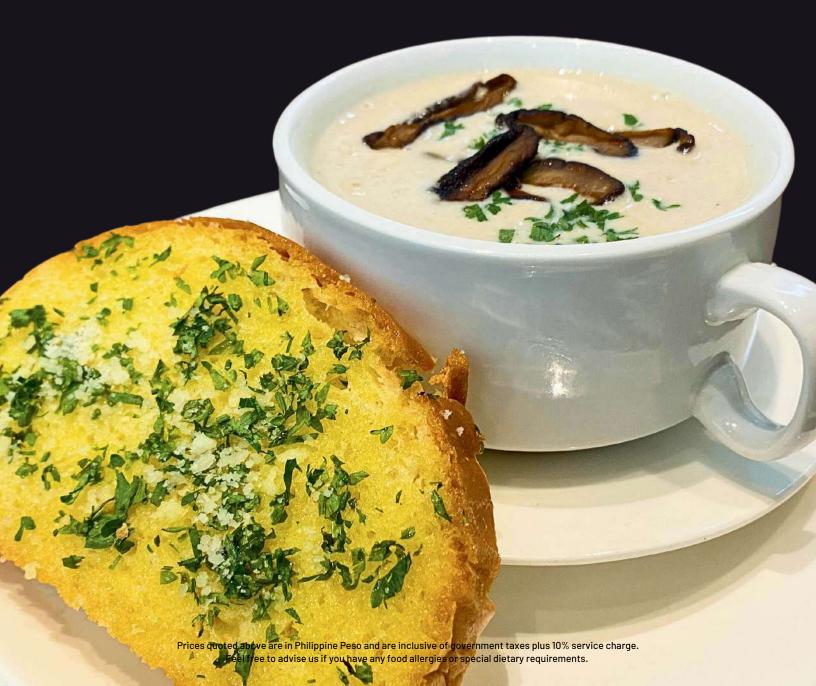

# SOUP

warm bowl of velvety cream with tender bites of mushroom pieces. served with garlic bread.

PUMPKIN SOUP 120

120

hearty puree of pumpkin blended with aromatic herbs and cream. served with garlic bread.