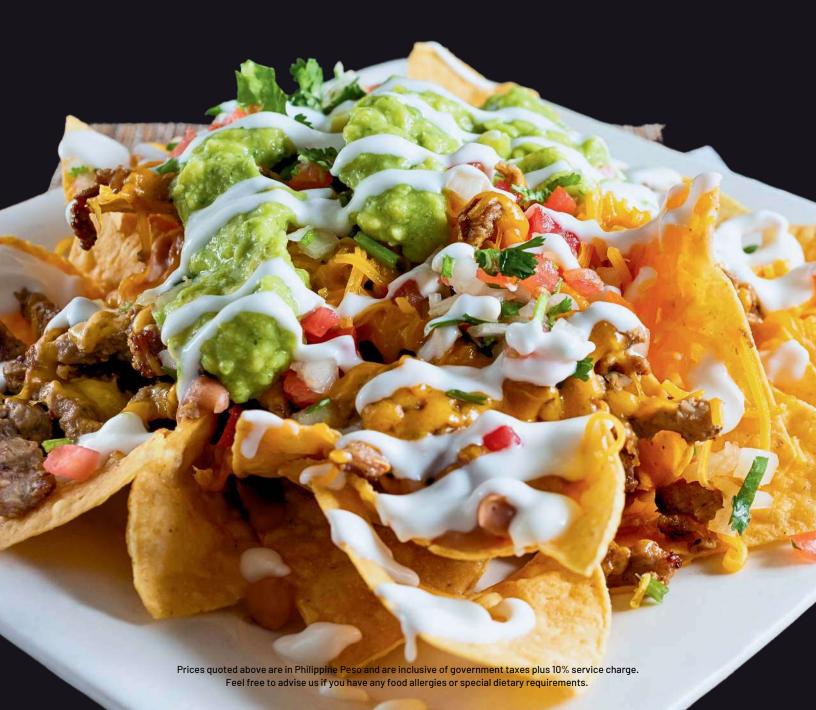

CHEESY BEEF NACHOS 375

tortilla chips with Mexican taco beef, fresh tomatoes, and shredded lettuce with house made cheese sauce.

ROASTED PEANUTS 95

home roasted peanuts sprinkled with salt, spices, and dried herbs.