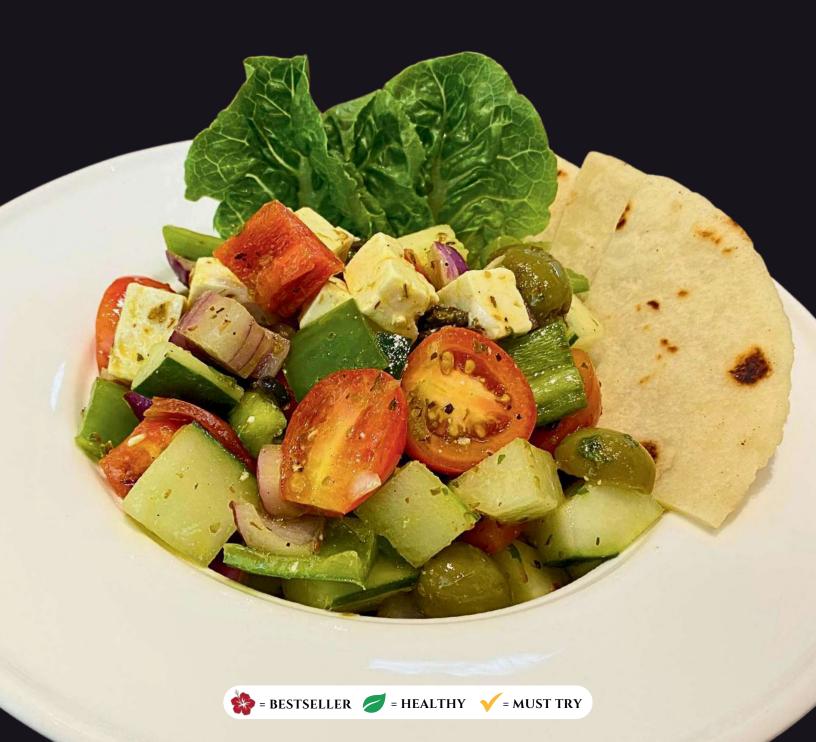

# SALAD

CAESAR SALAD

350

fresh romaine lettuce with chicken breast fillet tossed in classic Caesar dressing.

GREEK SALAD

295

chopped tomatoes with a few slices of cucumbers, red onion, lettuce, black olives, and feta cheese dressed with olive oil.