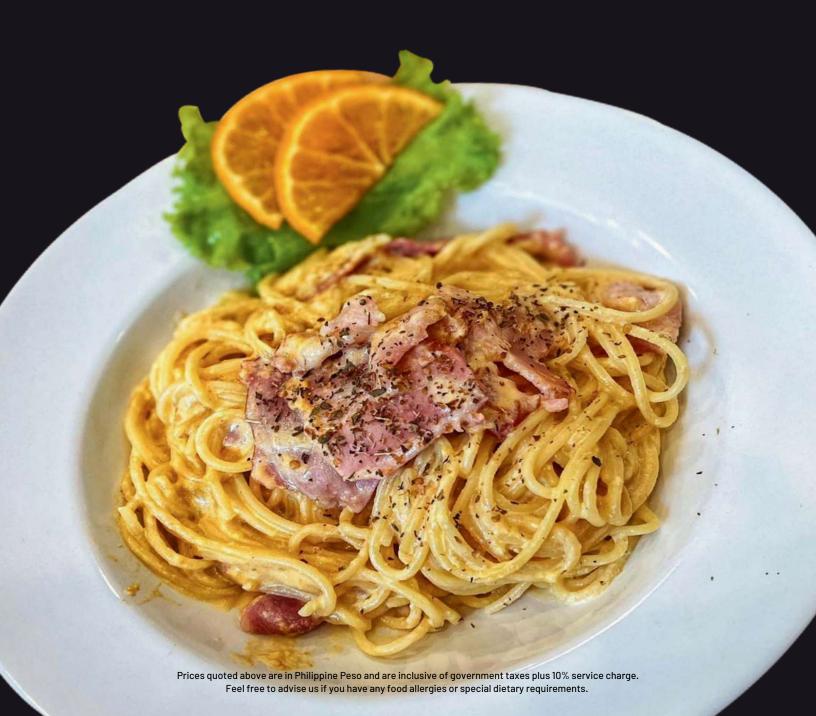

# **PASTA**

- **✓**SPAGHETTI BOLOGNESE 295
  - spaghetti served with ragu sauce made from tomatoes, minced beef, garlic, wine and herbs. served with garlic bread.
- **✓ SPAGHETTI CARBONARA** 295

spaghetti tossed in rich cream with bacon, cheese, and black pepper. served with garlic bread.