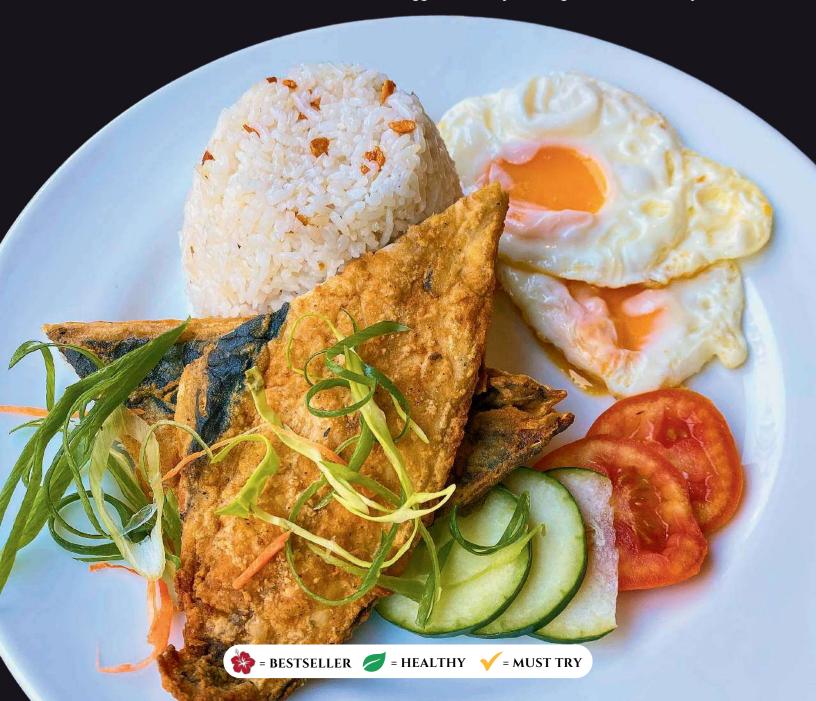

### DAING NA BANGUS

350

fried, savory boneless milk fish and two eggs cooked to your liking. served with garlic/steamed rice and coffee/juice.