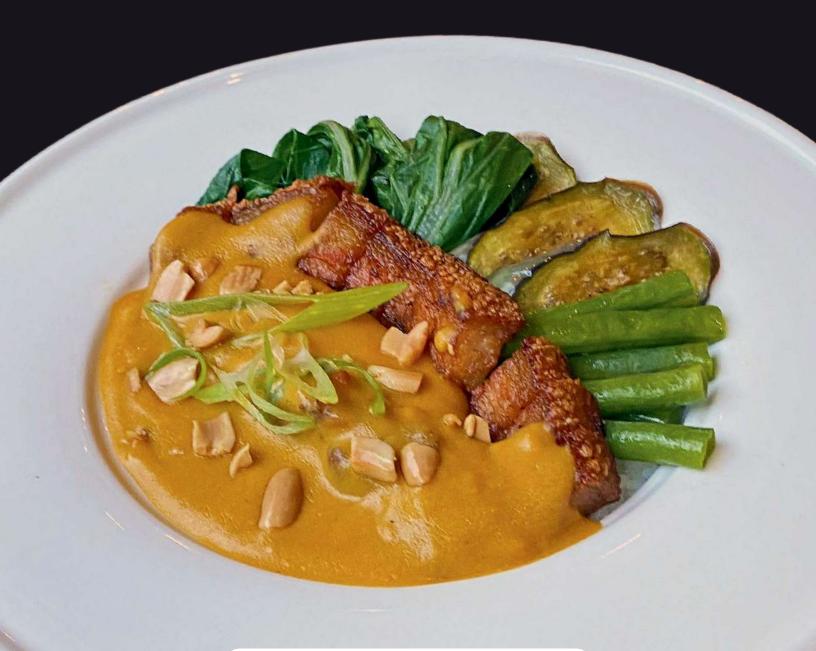

# CRISPY KARE-KARE

220

crispy pork belly in Filipino-style peanut sauce and variety of mix blanched vegetables topped with sauteed shrimp paste. served with a cup of steamed rice.