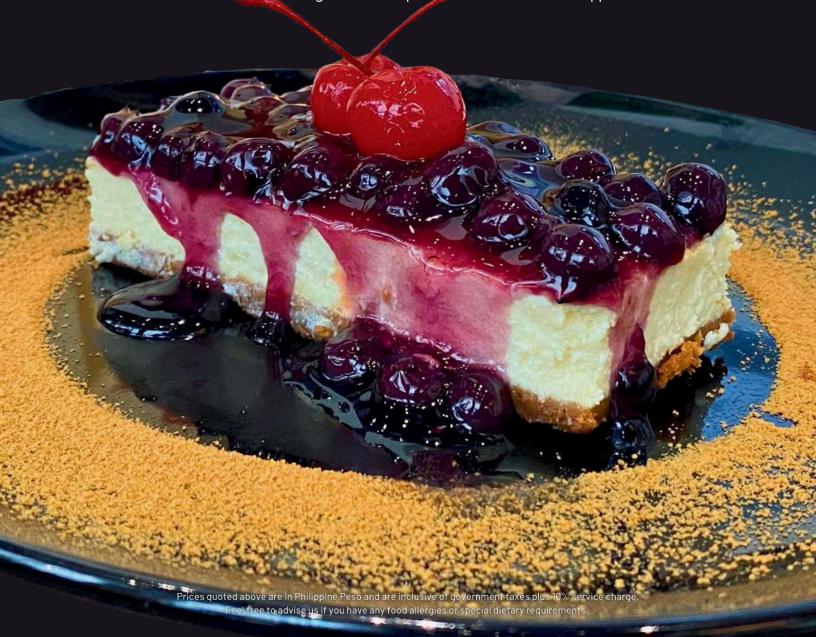

### BLUEBERRY CHEESECAKE 295

smooth and rich homemade cheesecake topped with a flavorful blueberry sauce.