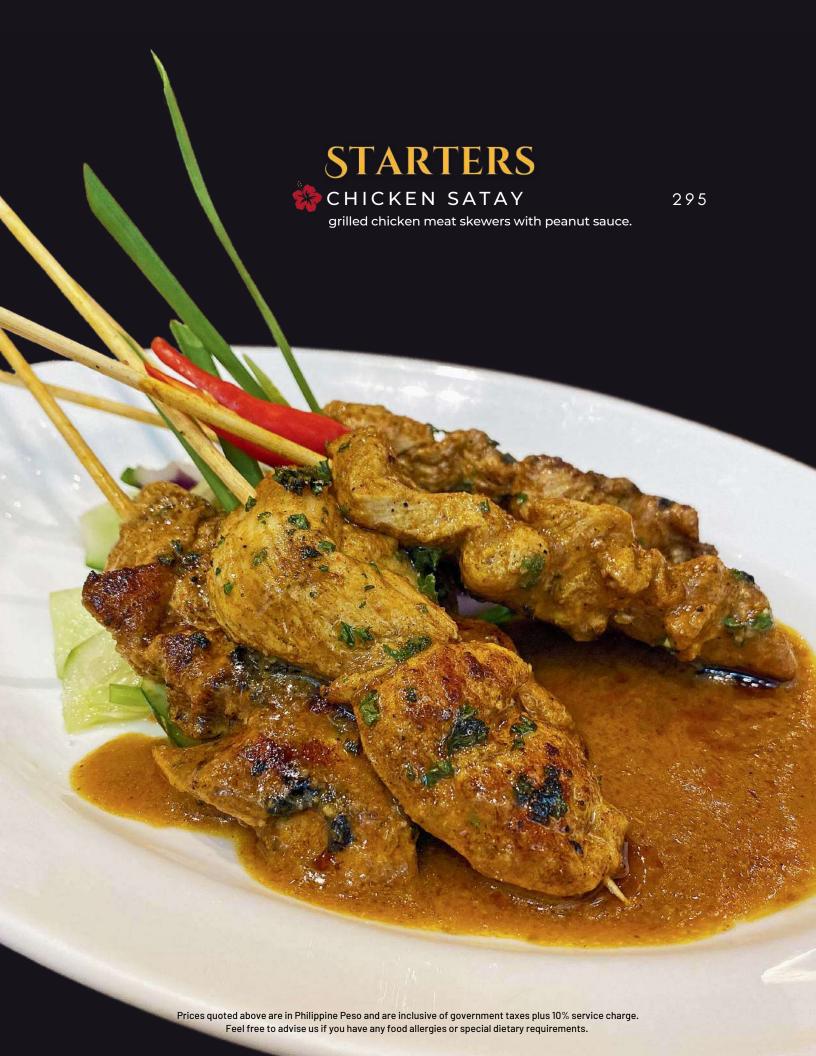

# NASI GORENG WITH CHICKEN SATAY

395

fried rice with pieces of meat and vegetables topped with cucumber, crackers, egg, and chicken satay.