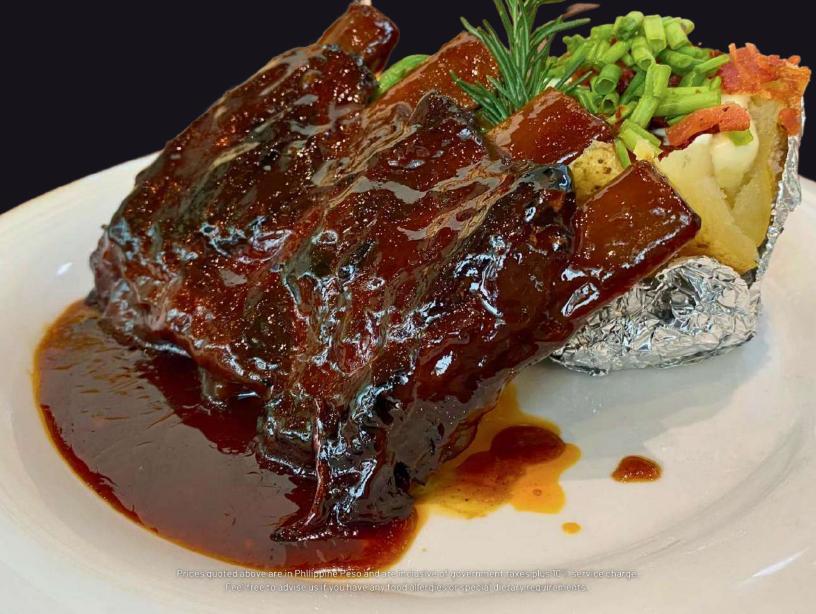

# BABY BACK RIBS

950

slow roasted and tender to the bone baby back ribs glazed with barbeque sauce. served with sides of coleslaw and buttered corn and carrots.