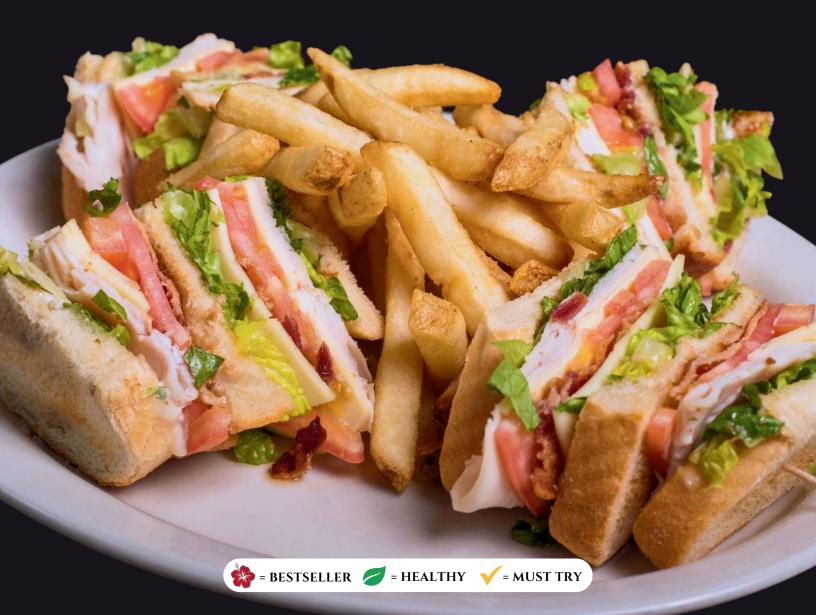

# **SANDWICHES**

✓ CLASSIC CHEESE BURGER 395 juicy beef patty on sesame burger buns, layered with tomato, cucumber, lettuce, and slice of cheddar cheese. served with a side of fries and petite salad.

NONYA CLUB SANDWICH 350

layers of chicken breast fillet, ham, vegetables, and egg with our signature spread on toasted bread. served with a side of potato fries and petite salad.

1

CHICKEN SALAD
SANDWICH

395

high-protein sandwich made of shredded chicken in creamy and tangy dressing and greens in between slices of house bread. served with a side of potato fries and petite salad.