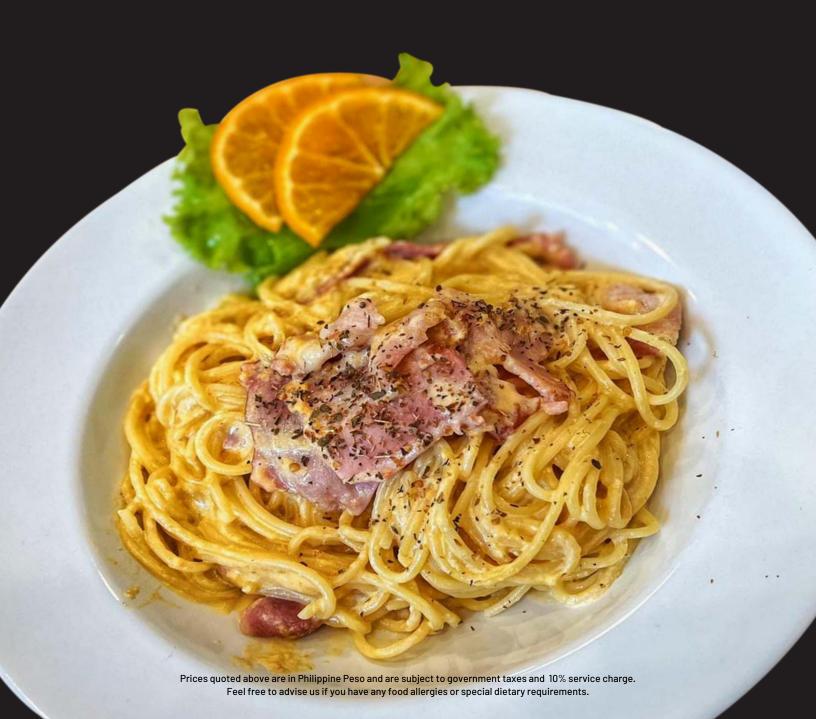

# **PASTA**

- **✓**SPAGHETTI BOLOGNESE 295
  - spaghetti served with ragu sauce made from tomatoes, minced beef, garlic, wine and herbs. served with garlic bread.
- **✓ SPAGHETTI CARBONARA** 295

spaghetti tossed in rich cream with bacon, cheese, and black pepper. served with garlic bread.