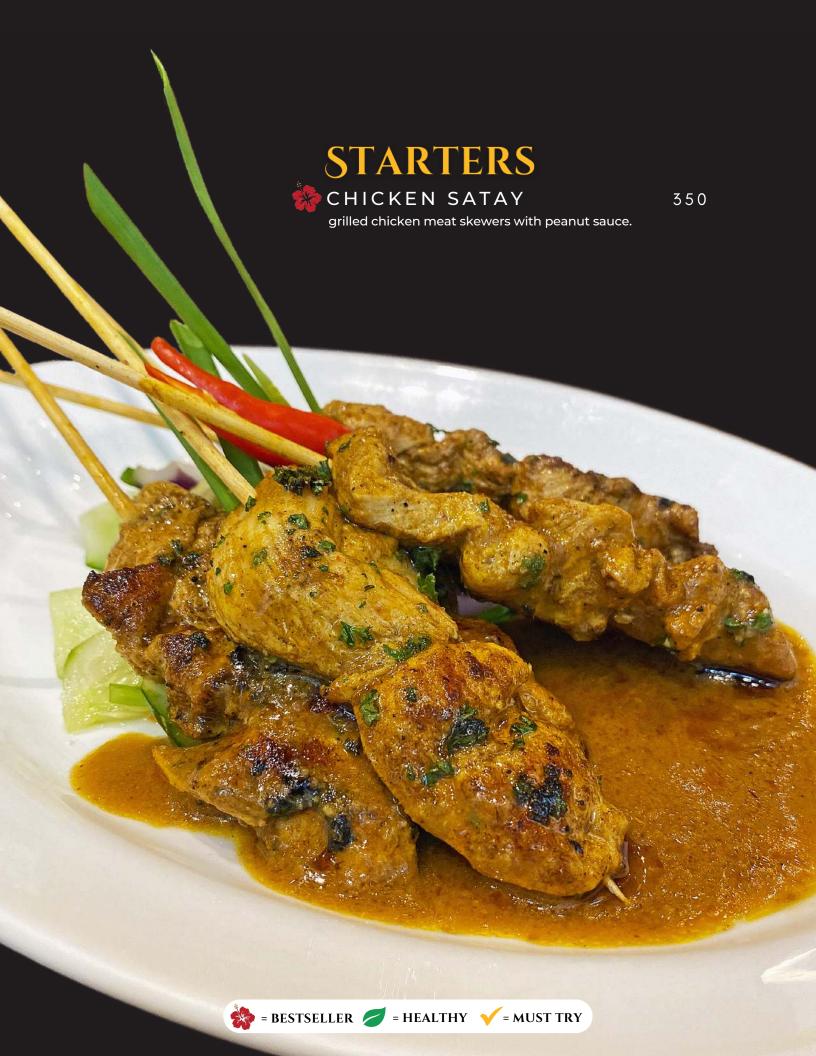

#### TOKWA'T BABOY

195

deep fried pork and tofu served in mixture of soy sauce and vinegar with chopped onion and chili.

Prices quoted above are in Philippine Peso and are subject to government taxes and 10% service charge.