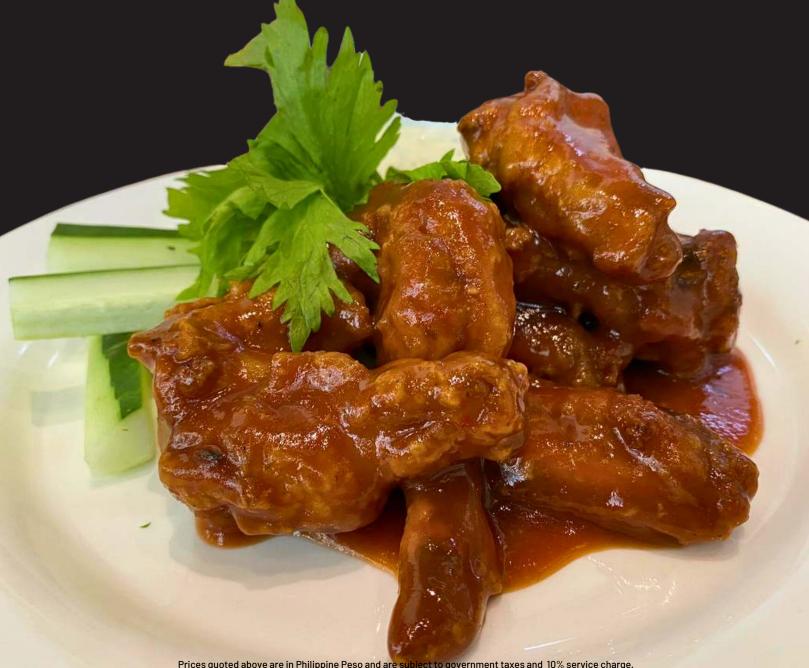

#### **BUFFALO WINGS**

395

6 pcs. flavored crispy chicken wings served with vegetable crudités and ranch dip.