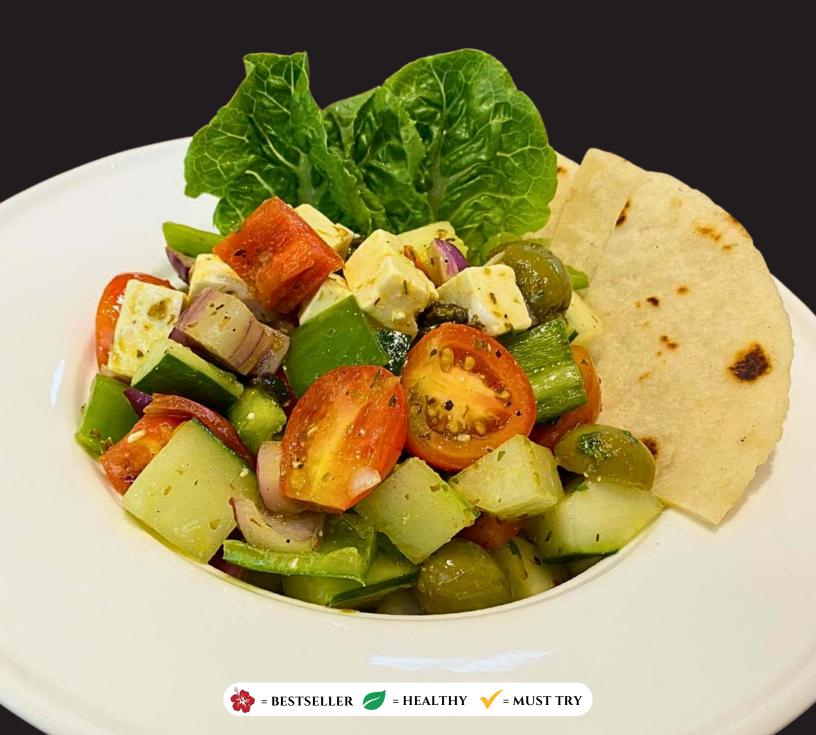

# **SALAD**

CAESAR SALAD

350

fresh romaine lettuce with chicken breast fillet tossed in classic Caesar dressing.

💋 GREEK SALAD

295

chopped tomatoes with a few slices of cucumbers, red onion, lettuce, black olives, and feta cheese dressed with olive oil.