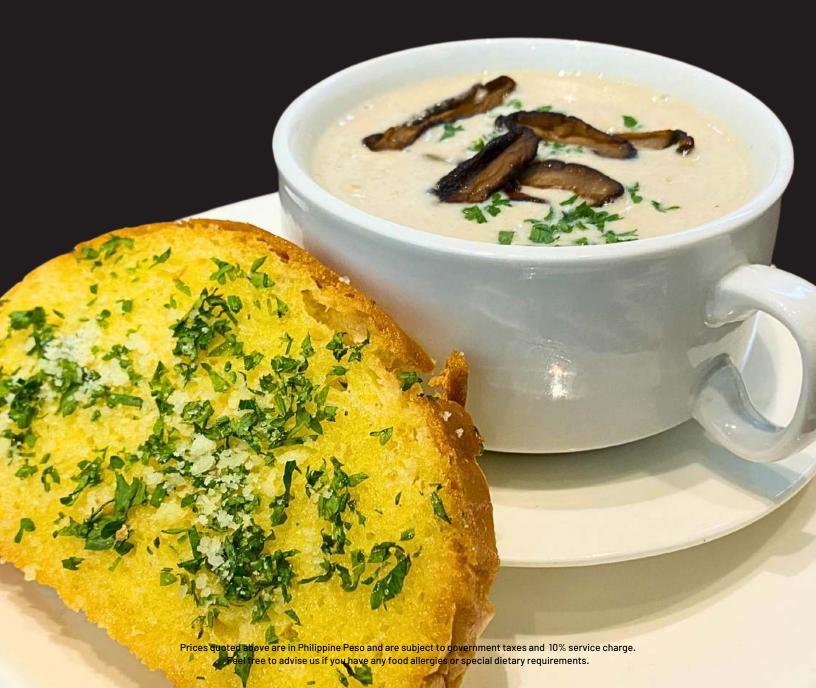

# SOUP

MUSHROOM SOUP

warm bowl of velvety cream with tender bites of mushroom pieces. served with garlic bread.

PUMPKIN SOUP 120

120

hearty puree of pumpkin blended with aromatic herbs and cream. served with garlic bread.