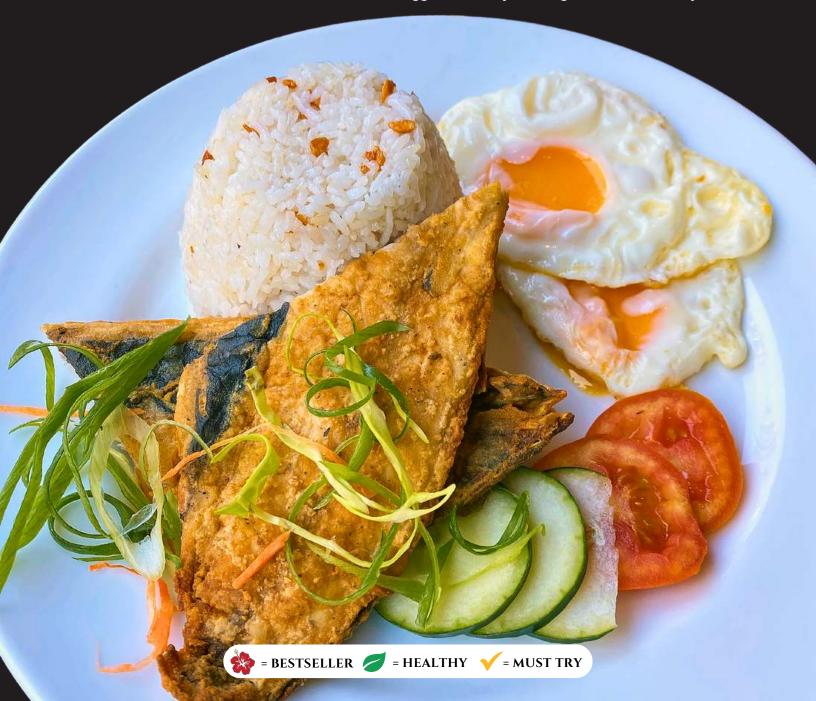

#### DAING NA BANGUS

350

fried, savory boneless milk fish and two eggs cooked to your liking. served with garlic/steamed rice and coffee/juice.