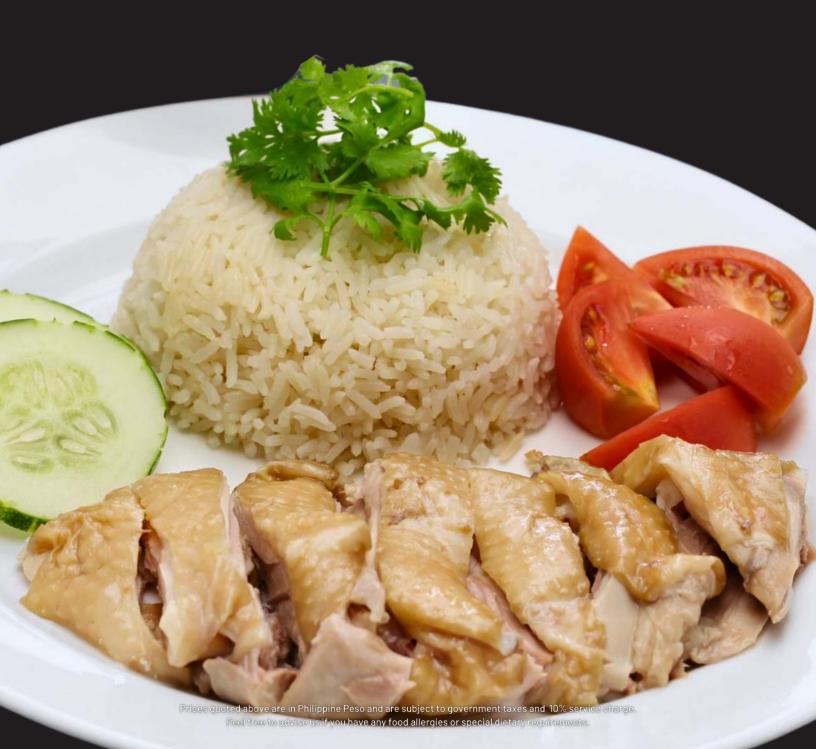

#### HAINAN CHICKEN RICE

395

poached chicken in superior sauce and fragrant oil. served with coconut rice and chili, ginger, and soy condiments.