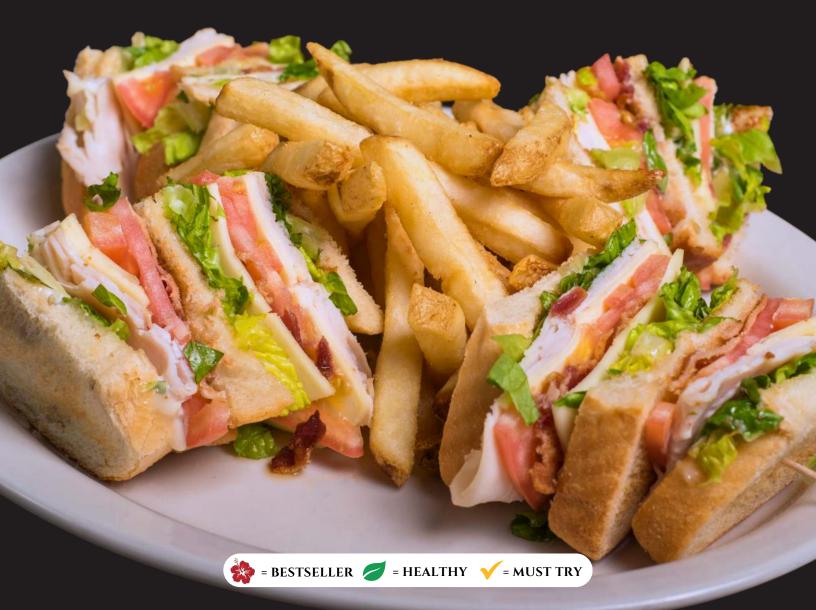

#### CHICKEN & PORK ADOBO 450

combination of pork and chicken stewed in a marinade of vinegar, soy sauce, garlic, herbs, and spices.