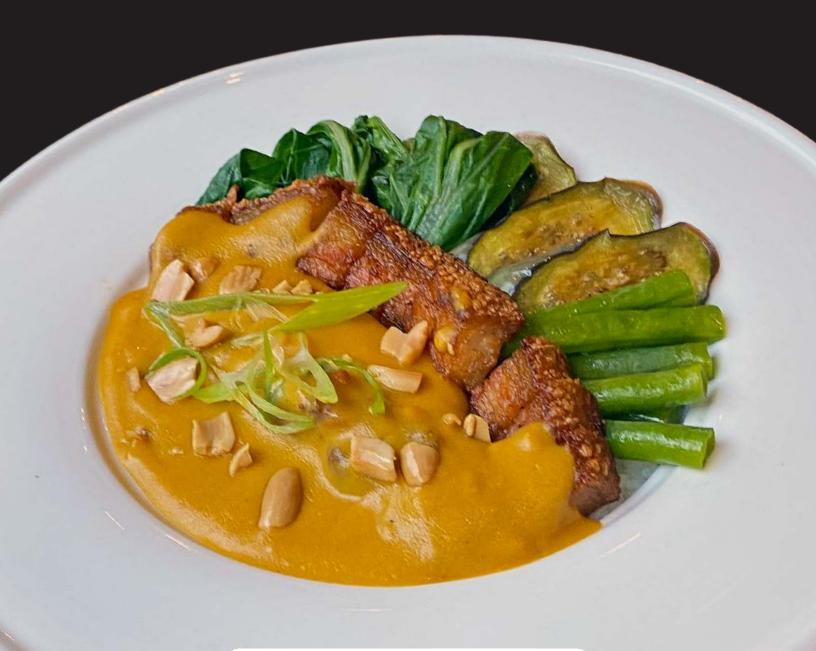

## CRISPY KARE-KARE

220

crispy pork belly in Filipino-style peanut sauce and variety of mix blanched vegetables topped with sauteed shrimp paste. served with a cup of steamed rice.