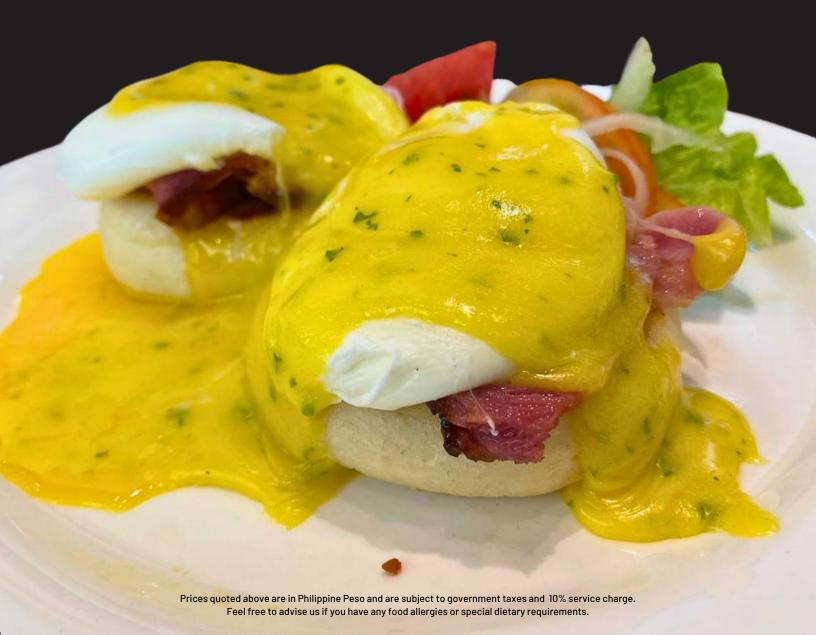

#### EGGS BENEDICT

295

poached eggs and bacon on an English muffin, topped with hollandaise sauce.