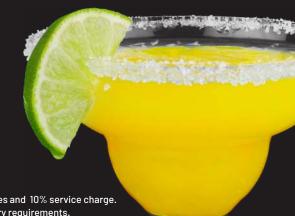

# **MARGARITAS**

| CLASSIC | 150 |
|---------|-----|
| BLUE    | 150 |
| ROSE    | 250 |
| NONYA   | 150 |