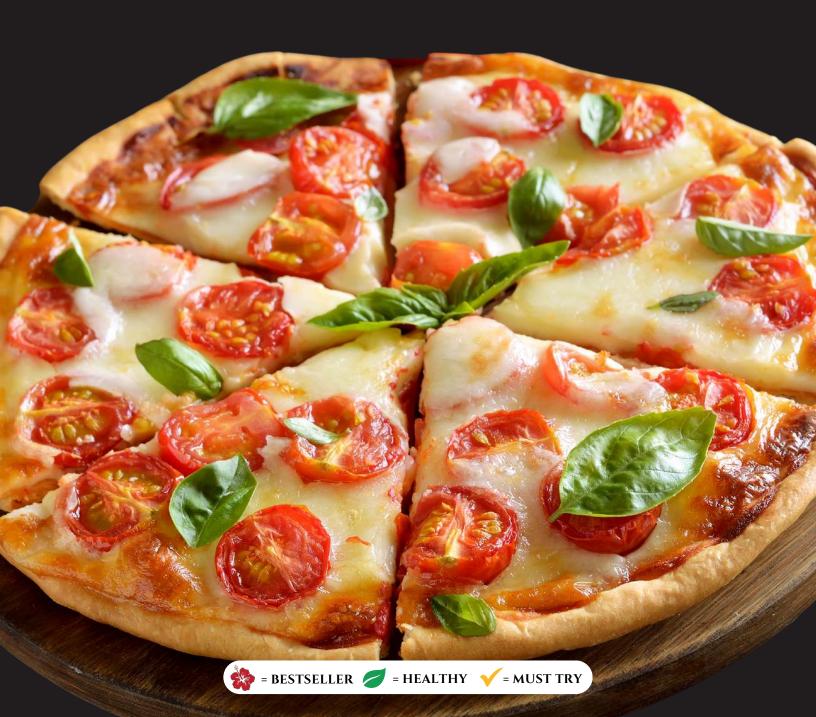

#### MARGHERITA PIZZA

430

10" classic Italian pizza consists of tomato sauce, mozzarella cheese, slices of tomatoes, and fresh basil leaves.