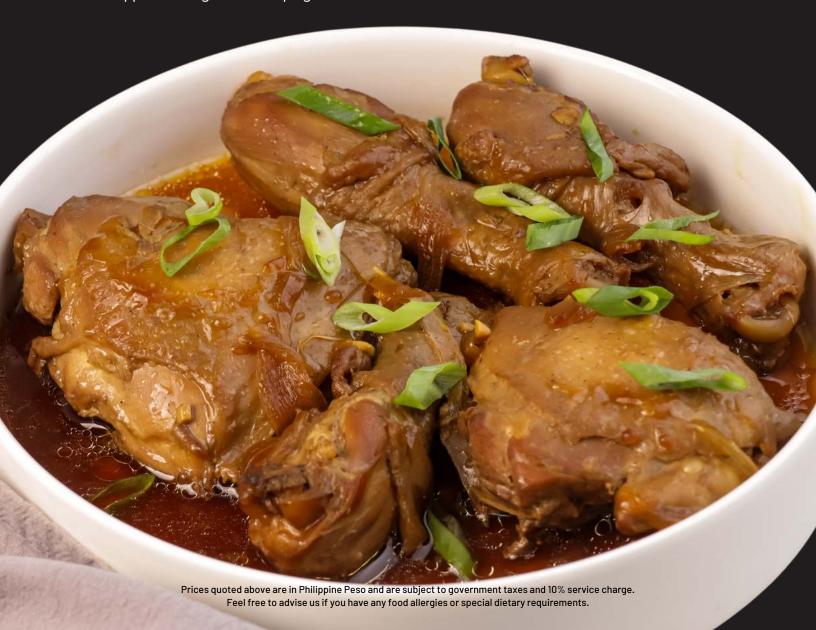

layers of chicken breast fillet, ham, vegetables, and egg with our signature spread on toasted bread. served with a side of potato fries and petite salad.

1

CHICKEN SALAD
SANDWICH

395

high-protein sandwich made of shredded chicken in creamy and tangy dressing and greens in between slices of house bread. served with a side of potato fries and petite salad.